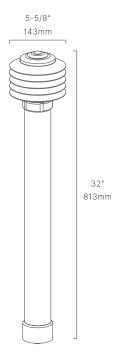

#### CONFIGURATOR:

| FIXTURE DIMENSIONS | W5-5/8" x H32"                       |
|--------------------|--------------------------------------|
| LIGHT SOURCE       | Integrated LED                       |
| COLOR TEMPERATURES | 2700K, 3000K                         |
| WATTAGES           | 10W, 15W, 18W                        |
| CRI (RA)           | 80 CRI                               |
| VOLTAGE            | 120V                                 |
| DELIVERED LUMENS   | 222Im (3000K)                        |
| DIMMABLE           | Yes, Dim to <10% via Transformer     |
| DRIVER             | Yes, 12V Integral Constant Current   |
| TRANSFORMER        | Yes, Integral Electronic 60W 120-12V |
| MOUNT              | Yes, Included 1/2" NPS Adapter       |
| GROUND STAKE       | Not Included                         |
| FINISH             | Included Natural                     |
| MATERIAL           | Brass & Copper                       |
| WIRE LENGTH        | 24"                                  |
| LOCATION           | Exterior Wet                         |
| CERTIFICATIONS     | UL, IP66, IP67, Dark Sky             |