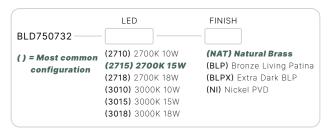

#### BLD750732

The Pyrgos series of LED Bollards is the latest addition to our growing line of innovative and exquisite area light luminaires. Ideal for illuminating large pathways, driveways, and sprawling outdoor spaces.

#### CONFIGURATOR:

| FIXTURE DIMENSIONS | W5-5/8" x H32"                       |
|--------------------|--------------------------------------|
| LIGHT SOURCE       | Integrated LED                       |
| COLOR TEMPERATURES | 2700K, 3000K                         |
| WATTAGES           | 10W, 15W, 18W                        |
| CRI (RA)           | 80 CRI                               |
| VOLTAGE            | 120V                                 |
| DELIVERED LUMENS   | 222Im (3000K)                        |
| DIMMABLE           | Yes, Dim to <10% via Transformer     |
| DRIVER             | Yes, 12V Integral Constant Current   |
| TRANSFORMER        | Yes, Integral Electronic 60W 120-12V |
| MOUNT              | Yes, Included 1/2" NPS Adapter       |
| GROUND STAKE       | Not Included                         |
| FINISH             | Included Natural                     |
| MATERIAL           | Brass & Copper                       |
| WIRE LENGTH        | 24"                                  |
| LOCATION           | Exterior Wet                         |
| CERTIFICATIONS     | UL, IP66, IP67, Dark Sky             |

#### AVAILABLE FINISHES:

NAT Natural Brass/ Copper

Bronze Living
Patina

BLPX Extra Dark Bronze Living Patina

NI Nickel PVD

P. 760.931.2910