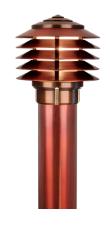

## **PYRGOS**

#### BLD750732

The Pyrgos series of LED Bollards is the latest addition to our growing line of innovative and exquisite area light luminaires. Ideal for illuminating large pathways, driveways, and sprawling outdoor spaces.

- •Field Serviceable LED module
- •Solid brass and copper construction
- •Ideal for large pathways and driveways