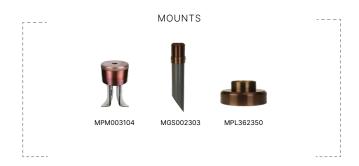

#### MOUNTS

| MJB002303 | 3" Junction Box w/ PVC Stake |
|-----------|------------------------------|
| MPM003104 | Concrete Pedestal Mount      |
| MGS002303 | 3" Junction Box w/ PVC Stake |
| MPL362350 | Leveling Pedestal            |